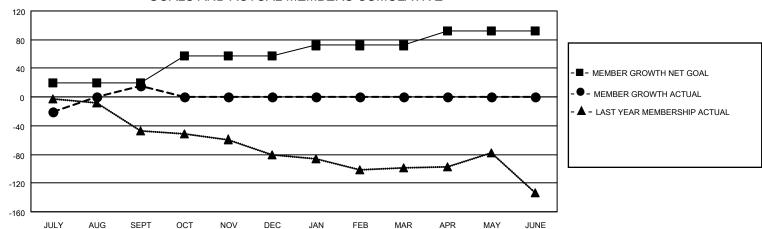

#### GOALS AND ACTUAL MEMBERS CUMULATIVE

| DROPPED CLUBS: 0 |    | 11 CLUBS OF 33 ADDED 1 OR<br>MORE NEW MEMBERS | GENDER DISTRIBUTION                 |              |  |
|------------------|----|-----------------------------------------------|-------------------------------------|--------------|--|
|                  |    | WORE NEW WEWBERS                              | MALE                                | 563 (50.81%) |  |
|                  |    |                                               | FEMALE                              | 545 (49.19%) |  |
| DROPPED MEMBERS  |    |                                               | NON BINARY                          | 0 (0.00%)    |  |
|                  |    |                                               | PREFER NOT TO ANSWER                | 0 (0.00%)    |  |
| DECEASED         | 4  |                                               |                                     |              |  |
| CLUB CANCELLED   | 0  | CLICK HERE FOR CUMULATIVE                     | TOTAL FAMILY UNIT MEMBERS           | 206          |  |
| OTHER            | 62 | MEMBERSHIP DATA                               |                                     |              |  |
| TOTAL            | 66 |                                               | FAMILY MEMBERS PAYING HALF DUES 106 |              |  |
|                  |    |                                               |                                     |              |  |